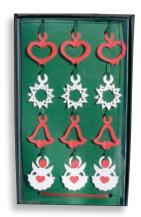

The gift assortment comes in two different versions: one with a black box and inlay with white paper cuts – and another with green inlay and red and white paper cuts.

## Gift assortment

Livingly produces company gifts. As an example a gift box with an assortment of 12 pieces of fine paper cuts.

The gift assortment is part of the Anni & Bent Knudsen Collection $^{\text{TM}}$ , which is explained in details on the reverse side of the gift box.

Have your logo or text displayed on the cover of the gift box.

Box meassure: 5,9x9,6 inches. Paper cuts meassure: 1,5x2 inches.

Canadian Distributor: Cáirde Enterprises 1834 Lakeshore Blvd.E., Toronto, ON M4L6S8