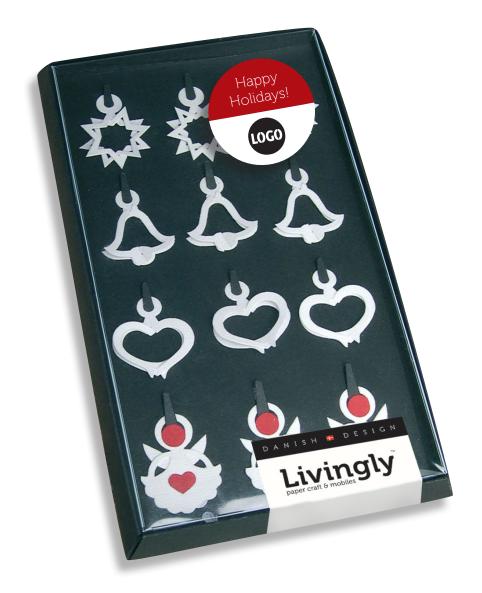

The gift assortment comes in two different versions: one with a black box and inlay with white paper cuts – and another with green inlay and red and white paper cuts.

## Gift assortment

Livingly produces company gifts. As an example a gift box with an assortment of 12 pieces of fine paper cuts.

The gift assortment is part of the Anni & Bent Knudsen Collection $^{\text{TM}}$ , which is explained in details on the reverse side of the gift box.

Have your logo or text displayed on the cover of the gift box.

Box meassure: 5,9x9,6 inches. Paper cuts meassure: 1,5x2 inches.

Canadian Distributor: Cáirde Enterprises 1834 Lakeshore Blvd.E., Toronto, ON M4L6S8