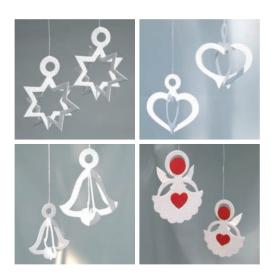

## Gift assortment

Livingly produces company gifts. As an example a gift box with an assortment of 12 pieces of fine paper cuts.

The gift assortment is part of the Anni & Bent Knudsen Collection $^{\text{TM}}$ , which is explained in details on the reverse side of the gift box.